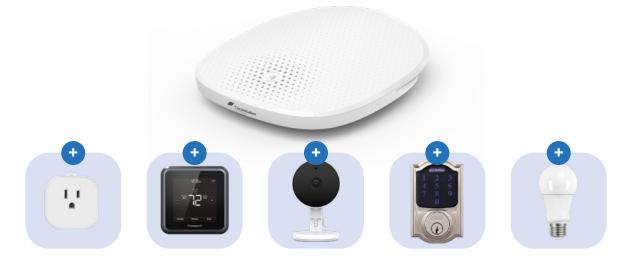

# Easily pair other smart home elements to your Hub using the My Constellation app.

From brands like Philips Hue, Yale, Ecobee and Honeywell, to Amazon Echo<sup>®</sup> and Google Assistant – the Connect Hub features easy integrations with your favorite devices including thermostats, cameras, door locks and lights, to make your smart home experience seamless and intuitive.

#### To add devices, go to the Devices tab within the My Constellation app

(Devices shown above are for illustrative purposes and may not be included in your shipment).