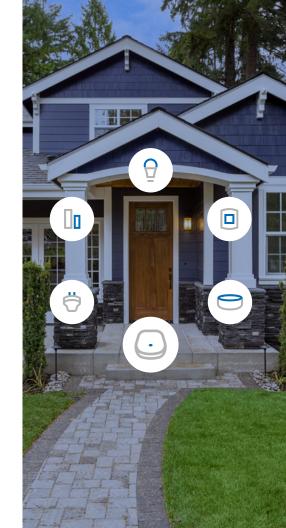

## Features:

- Security The Hub features modes for Home, Away, Stay, and Vacation, so you can arm your system and feel safe no matter where you are. Get custom alerts for each mode and keep any eye on your home from anywhere with camera feeds and 24/7 emergency dispatch services available.
- Reliability 4G connectivity and built-in backup battery keeps everything connected even if the power or internet goes out.
- **Energy Monitoring** View real-time energy use and keep track of your consumption history so you can take control of your energy spend every month.
  - Scenes Set up a Scene to have your lights turn on at sunset or when your sensors detect motion. The hub's geolocation capabilities can also remind you to adjust the thermostat or turn off your lights when you're away.

Access these features from the Constellation Connect menu in the My Constellation app.