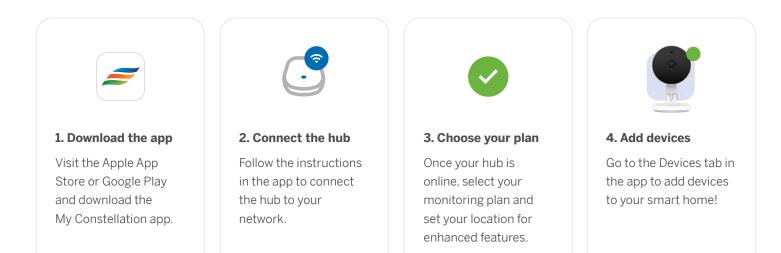

## Getting started with your Constellation Connect system

Welcome to home control and peace of mind, all in one package. The Constellation Connect Hub makes building your dream smart home easier than ever! **Get connected in just minutes:** 